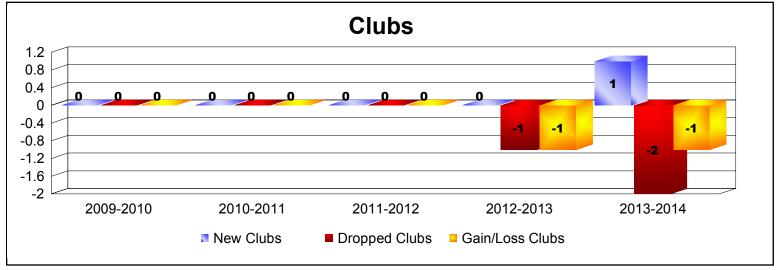

District 22 B

As of June 2014 Cumulative

| Year      | New<br>Clubs | Dropped<br>Clubs | Gain/<br>Loss<br>Clubs | New<br>Members | Charter<br>Members | Reinstate<br>Members | Transfer<br>Members | Total<br>Member<br>Added | Total<br>Members<br>Dropped | Gain/<br>Loss<br>Members |
|-----------|--------------|------------------|------------------------|----------------|--------------------|----------------------|---------------------|--------------------------|-----------------------------|--------------------------|
| 2009-2010 | 0            | 0                | 0                      | 144            | 0                  | 7                    | 4                   | 155                      | -108                        | 47                       |
| 2010-2011 | 0            | 0                | 0                      | 100            | 0                  | 6                    | 5                   | 111                      | -140                        | -29                      |
| 2011-2012 | 0            | 0                | 0                      | 110            | 0                  | 3                    | 3                   | 116                      | -137                        | -21                      |
| 2012-2013 | 0            | -1               | -1                     | 91             | 0                  | 6                    | 3                   | 100                      | -171                        | -71                      |
| 2013-2014 | 1            | -2               | -1                     | 101            | 31                 | 5                    | 1                   | 138                      | -179                        | -41                      |
| Average   | 0            | -1               | 0                      | 109            | 6                  | 5                    | 3                   | 124                      | -147                        | -23                      |