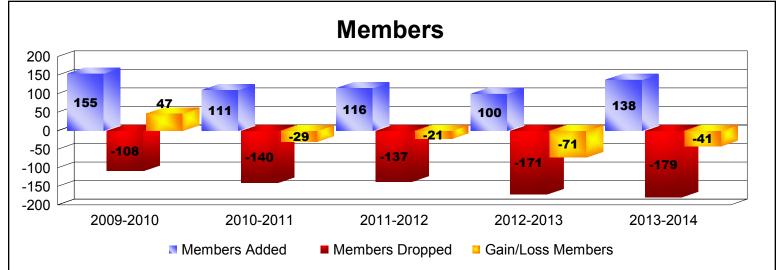

District 22 B

As of June 2014 Cumulative

| Year      | New<br>Clubs | Dropped<br>Clubs | Gain/<br>Loss<br>Clubs | New<br>Members | Charter<br>Members | Reinstate<br>Members | Transfer<br>Members | Total<br>Member<br>Added | Total<br>Members<br>Dropped | Gain/<br>Loss<br>Members |
|-----------|--------------|------------------|------------------------|----------------|--------------------|----------------------|---------------------|--------------------------|-----------------------------|--------------------------|
| 2009-2010 | 0            | 0                | 0                      | 144            | 0                  | 7                    | 4                   | 155                      | -108                        | 47                       |
| 2010-2011 | 0            | 0                | 0                      | 100            | 0                  | 6                    | 5                   | 111                      | -140                        | -29                      |
| 2011-2012 | 0            | 0                | 0                      | 110            | 0                  | 3                    | 3                   | 116                      | -137                        | -21                      |
| 2012-2013 | 0            | -1               | -1                     | 91             | 0                  | 6                    | 3                   | 100                      | -171                        | -71                      |
| 2013-2014 | 1            | -2               | -1                     | 101            | 31                 | 5                    | 1                   | 138                      | -179                        | -41                      |
| Average   | 0            | -1               | 0                      | 109            | 6                  | 5                    | 3                   | 124                      | -147                        | -23                      |